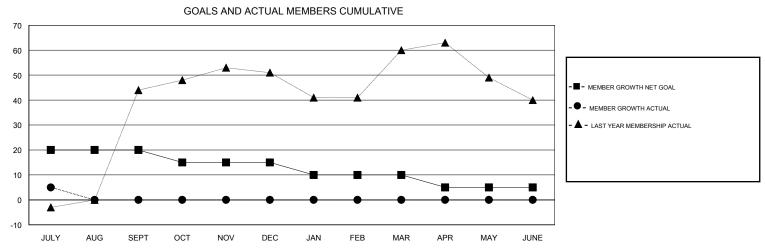

## MONTHLY MEMBERSHIP PROGRESS REPORT

District 2 A1

Results as of: 07/31/2018

0

0

0

OCT/NOV/DEC

JAN/FEB/MAR